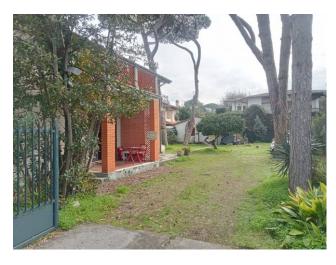

various sizes.

The annexe, located on a single ground floor, is perfect for hosting guests or as an additional space for entertaining. Featuring an independent entrance, this property features a bright living room, a kitchen, a double bedroom and a bathroom with shower.

The rooms of the entire property are well ventilated and bright, ensuring a pleasant and welcoming atmosphere in every room.

The vast private park of approximately 700 square meters offers large outdoor spaces to enjoy moments of relaxation and entertainment, with the possibility of creating green areas and ornamental gardens.