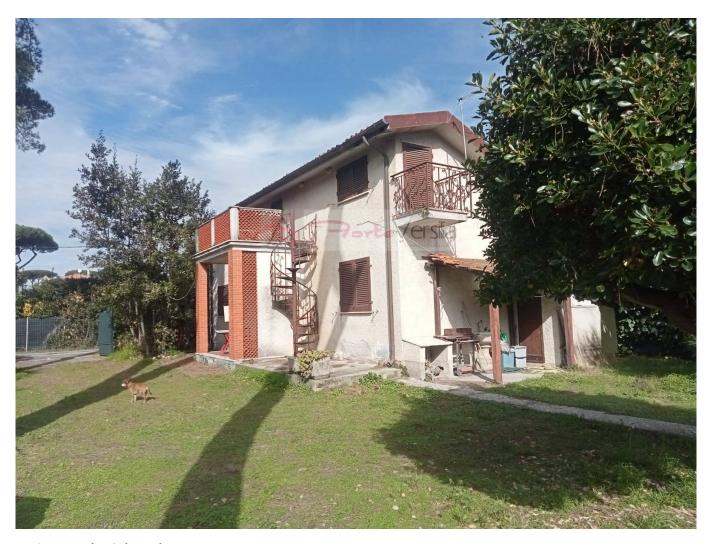

# Villa single Vittoria Apuana € 1.000.000 negotiable Ref. 2716

170 sq.m | : 3 | : 4 | : 5

CODE 2716 FORTE DEI MARMI LOC. APUAN VICTORY - VERSILIA - ITALY

SINGLE VILLA WITH LARGE PRIVATE PARK AND DEPANDANCE

The main building extends over two floors, with a small external veranda that welcomes guests. On the ground floor, you will find a welcoming eat-in kitchen, two spacious double bedrooms and a bathroom complete with shower, ideal for everyday convenience. The upper floor, accessible externally, houses attic rooms with an entrance to the kitchen, two further bedrooms, one of which with a private balcony and an additional bathroom with shower. This layout offers flexibility and privacy, making the villa suitable for families of

various sizes.

The annexe, located on a single ground floor, is perfect for hosting guests or as an additional space for entertaining. Featuring an independent entrance, this property features a bright living room, a kitchen, a double bedroom and a bathroom with shower.