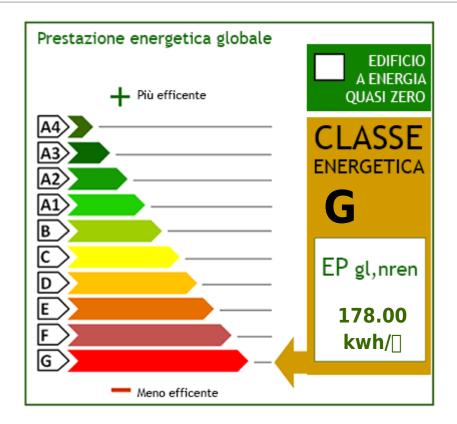

## **Property Informations**

| > camere <: 4 | > bagni <: 3                         |
|---------------|--------------------------------------|
| > Locali <: 5 | > stato_conservazione <: Be Restored |