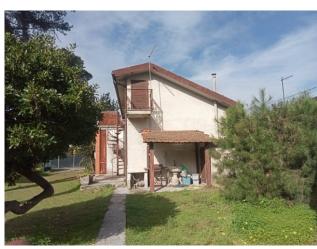

The main building extends over two floors, with a small external veranda that welcomes guests. On the ground floor, you will find a welcoming eat-in kitchen, two spacious double bedrooms and a bathroom complete with shower, ideal for everyday convenience. The upper floor, accessible externally, houses attic rooms with an entrance to the kitchen, two further bedrooms, one of which with a private balcony and an additional bathroom with shower. This layout offers flexibility and privacy, making the villa suitable for families of

various sizes.

The annexe, located on a single ground floor, is perfect for hosting guests or as an additional space for entertaining. Featuring an independent entrance, this property features a bright living room, a kitchen, a double bedroom and a bathroom with shower.

The rooms of the entire property are well ventilated and bright, ensuring a pleasant and welcoming atmosphere in every room.

The vast private park of approximately 700 square meters offers large outdoor spaces to enjoy moments of relaxation and entertainment, with the possibility of creating green areas and ornamental gardens.

Furthermore, the presence of parking spaces adds convenience and convenience for you and your guests.