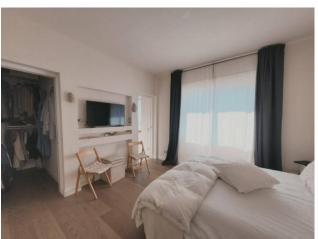

The villa is spread over two main levels, as well as an annex built adhering to the main body. The garden leads to the living room, with large windows that allow you to enjoy the splendid views, or to the kitchen. Kitchen and living room, with dining area and sofa area with fireplace, form a single large room, with the exception of the possibility of separating the spaces by means of retractable sliding panels. On the same floor there is a service bathroom which also includes a laundry area and the sleeping area which houses two double bedrooms with en suite bathroom and a master bedroom which in addition to the private bathroom also has a walk-in closet. The lower floor houses a large living room with fireplace that overlooks the sea, a bathroom, a kitchen and a bedroom with en suite bathroom. The annex, which can be accessed both through the main body and from an independent entrance from the garden, enjoys a beautiful sea