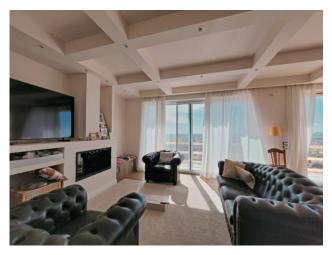

The villa is spread over two main levels, as well as an annex built adhering to the main body. The garden leads to the living room, with large windows that allow you to enjoy the splendid views, or to the kitchen. Kitchen and living room, with dining area and sofa area with fireplace, form a single large room, with the exception of the possibility of separating the spaces by means of retractable sliding panels. On the same floor there is a service bathroom which also includes a laundry area and the sleeping area which houses two double bedrooms with en suite bathroom and a master bedroom which in addition to the private bathroom also has a walk-in closet. The lower floor houses a large living room with fireplace that overlooks the sea, a bathroom, a kitchen and a bedroom with en suite bathroom. The annex, which can be accessed both through the main body and from an independent entrance from the garden, enjoys a beautiful sea