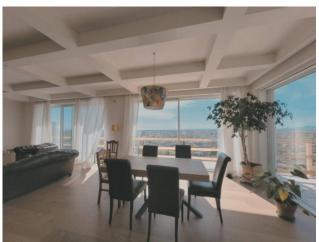

The villa is spread over two main levels, as well as an annex built adhering to the main body. The garden leads to the living room, with large windows that allow you to enjoy the splendid views, or to the kitchen. Kitchen and living room, with dining area and sofa area with fireplace, form a single large room, with the exception of the possibility of separating the spaces by means of retractable sliding panels. On the same floor there is a service bathroom which also includes a laundry area and the sleeping area which houses two double bedrooms with en suite bathroom and a master bedroom which in addition to the private bathroom also has a walk-in closet. The lower floor houses a large living room with fireplace that overlooks the sea, a bathroom, a kitchen and a bedroom with en suite bathroom. The annex, which can be accessed both through the main body and from an independent entrance from the garden, enjoys a beautiful sea

view and is spread over three levels, a living room / kitchen with fireplace and dedicated déhor on the ground floor, a bathroom on the first. floor and a bedroom on the second floor.

The garden has an area of 3,000 square meters which includes a beautiful dining area located behind the main kitchen, which includes a barbeque and an outdoor kitchen, and perfect spaces for laying a hot tub, as well as various walkways, driveways and pedestrian accesses and some parking areas. A swimming pool can be built in the part of the land that is immediately below the villa, in contact with the rock and oriented towards the sea.