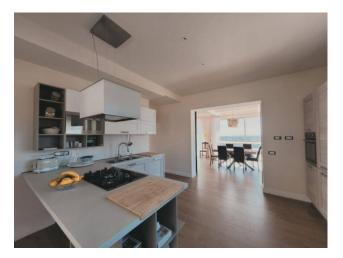

The villa is spread over two main levels, as well as an annex built adhering to the main body. The garden leads to the living room, with large windows that allow you to enjoy the splendid views, or to the kitchen. Kitchen and living room, with dining area and sofa area with fireplace, form a single large room, with the exception of the possibility of separating the spaces by means of retractable sliding panels. On the same floor there is a service bathroom which also includes a laundry area and the sleeping area which houses two double bedrooms with en suite bathroom and a master bedroom which in addition to the private bathroom also has a walk-in closet. The lower floor houses a large living room with fireplace that overlooks the sea, a bathroom, a kitchen and a bedroom with en suite bathroom. The annex, which can be accessed both through the main body and from an independent entrance from the garden, enjoys a beautiful sea