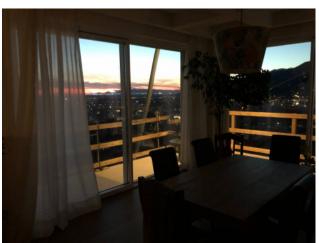

## 310 sq.m | : 7 | : 5 | : 9

COD. 2383 - PIETRASANTA ITALY

Contemporary style villa with TOTAL SEA VIEW !!!!!!!!!

The property is located in the very first hill of Pietrasanta, in an airy and sunny position.

The villa is spread over two main levels, as well as an annex built adhering to the main body. The garden leads to the living room, with large windows that allow you to enjoy the splendid views, or to the kitchen. Kitchen and living room, with dining area and sofa area with fireplace, form a single large room, with the exception of the possibility of separating the spaces by means of retractable sliding panels. On the same floor there is a service bathroom which also includes a laundry area and the sleeping area which houses two double bedrooms with en suite bathroom and a master bedroom which in addition to the private bathroom also has a walk-in closet. The lower floor houses a large living room with fireplace that overlooks the sea, a bathroom, a kitchen and a bedroom with en suite bathroom. The annex, which can be accessed both through the main body and from an independent entrance from the garden, enjoys a beautiful sea