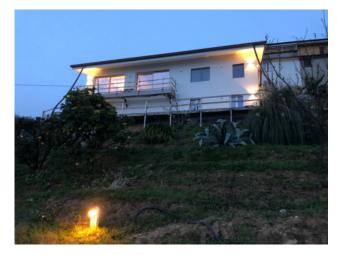

## 310 sq.m | : 7 | : 5 | : 9

COD. 2383 - PIETRASANTA ITALY

Contemporary style villa with TOTAL SEA VIEW !!!!!!!!!

The property is located in the very first hill of Pietrasanta, in an airy and sunny position.

The villa is spread over two main levels, as well as an annex built adhering to the main body. The garden leads to the living room, with large windows that allow you to enjoy the splendid views, or to the kitchen. Kitchen and living room, with dining area and sofa area with fireplace, form a single large room, with the exception of the possibility of separating the spaces by means of retractable sliding panels. On the same floor there is a service bathroom which also includes a laundry area and the sleeping area which houses two double bedrooms with en suite bathroom and a master bedroom which in addition to the private bathroom also has a walk-in closet. The lower floor houses a large living room with fireplace that overlooks the sea, a bathroom, a kitchen and a bedroom with en suite bathroom. The annex, which can be accessed both through the main body and from an independent entrance from the garden, enjoys a beautiful sea

view and is spread over three levels, a living room / kitchen with fireplace and dedicated déhor on the ground floor, a bathroom on the first. floor and a bedroom on the second floor.

The garden has an area of 3,000 square meters which includes a beautiful dining area located behind the main kitchen, which includes a barbeque and an outdoor kitchen, and perfect spaces for laying a hot tub, as well as various walkways, driveways and pedestrian accesses and some parking areas. A swimming pool can be built in the part of the land that is immediately below the villa, in contact with the rock and oriented towards the sea.