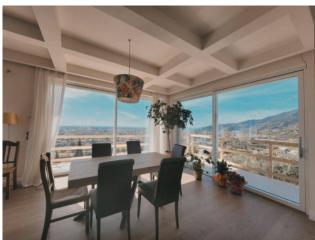

The villa is spread over two main levels, as well as an annex built adhering to the main body. The garden leads to the living room, with large windows that allow you to enjoy the splendid views, or to the kitchen. Kitchen and living room, with dining area and sofa area with fireplace, form a single large room, with the exception of the possibility of separating the spaces by means of retractable sliding panels. On the same floor there is a service bathroom which also includes a laundry area and the sleeping area which houses two double bedrooms with en suite bathroom and a master bedroom which in addition to the private bathroom also has a walk-in closet. The lower floor houses a large living room with fireplace that overlooks the sea, a bathroom, a kitchen and a bedroom with en suite bathroom. The annex, which can be accessed both through the main body and from an independent entrance from the garden, enjoys a beautiful sea

view and is spread over three levels, a living room / kitchen with fireplace and dedicated déhor on the ground floor, a bathroom on the first. floor and a bedroom on the second floor.

The garden has an area of 3,000 square meters which includes a beautiful dining area located behind the main kitchen, which includes a barbeque and an outdoor kitchen, and perfect spaces for laying a hot tub, as well as various walkways, driveways and pedestrian accesses and some parking areas. A swimming pool can be built in the part of the land that is immediately below the villa, in contact with the rock and oriented towards the sea.