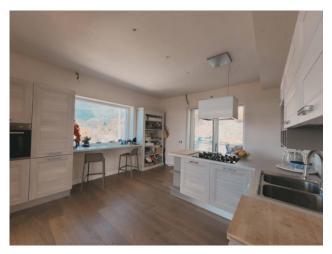

The villa is spread over two main levels, as well as an annex built adhering to the main body. The garden leads to the living room, with large windows that allow you to enjoy the splendid views, or to the kitchen. Kitchen and living room, with dining area and sofa area with fireplace, form a single large room, with the exception of the possibility of separating the spaces by means of retractable sliding panels. On the same floor there is a service bathroom which also includes a laundry area and the sleeping area which houses two double bedrooms with en suite bathroom and a master bedroom which in addition to the private bathroom also has a walk-in closet. The lower floor houses a large living room with fireplace that overlooks the sea, a bathroom, a kitchen and a bedroom with en suite bathroom. The annex, which can be accessed both through the main body and from an independent entrance from the garden, enjoys a beautiful sea