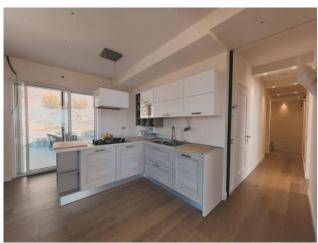

The villa is spread over two main levels, as well as an annex built adhering to the main body. The garden leads to the living room, with large windows that allow you to enjoy the splendid views, or to the kitchen. Kitchen and living room, with dining area and sofa area with fireplace, form a single large room, with the exception of the possibility of separating the spaces by means of retractable sliding panels. On the same floor there is a service bathroom which also includes a laundry area and the sleeping area which houses two double bedrooms with en suite bathroom and a master bedroom which in addition to the private bathroom also has a walk-in closet. The lower floor houses a large living room with fireplace that overlooks the sea, a bathroom, a kitchen and a bedroom with en suite bathroom. The annex, which can be accessed both through the main body and from an independent entrance from the garden, enjoys a beautiful sea