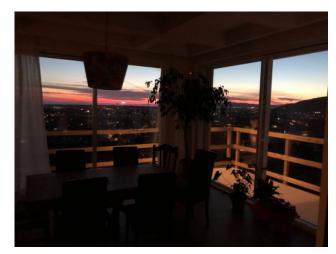

The villa is spread over two main levels, as well as an annex built adhering to the main body. The garden leads to the living room, with large windows that allow you to enjoy the splendid views, or to the kitchen. Kitchen and living room, with dining area and sofa area with fireplace, form a single large room, with the exception of the possibility of separating the spaces by means of retractable sliding panels. On the same floor there is a service bathroom which also includes a laundry area and the sleeping area which houses two double bedrooms with en suite bathroom and a master bedroom which in addition to the private bathroom also has a walk-in closet. The lower floor houses a large living room with fireplace that overlooks the sea, a bathroom, a kitchen and a bedroom with en suite bathroom. The annex, which can be accessed both through the main body and from an independent entrance from the garden, enjoys a beautiful sea