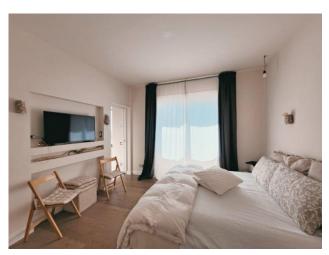

The villa is spread over two main levels, as well as an annex built adhering to the main body. The garden leads to the living room, with large windows that allow you to enjoy the splendid views, or to the kitchen. Kitchen and living room, with dining area and sofa area with fireplace, form a single large room, with the exception of the possibility of separating the spaces by means of retractable sliding panels. On the same floor there is a service bathroom which also includes a laundry area and the sleeping area which houses two double bedrooms with en suite bathroom and a master bedroom which in addition to the private bathroom also has a walk-in closet. The lower floor houses a large living room with fireplace that overlooks the sea, a bathroom, a kitchen and a bedroom with en suite bathroom. The annex, which can be accessed both through the main body and from an independent entrance from the garden, enjoys a beautiful sea