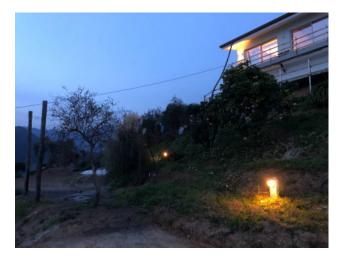

view and is spread over three levels, a living room / kitchen with fireplace and dedicated déhor on the ground floor, a bathroom on the first. floor and a bedroom on the second floor.

The garden has an area of 3,000 square meters which includes a beautiful dining area located behind the main kitchen, which includes a barbeque and an outdoor kitchen, and perfect spaces for laying a hot tub, as well as various walkways, driveways and pedestrian accesses and some parking areas. A swimming pool can be built in the part of the land that is immediately below the villa, in contact with the rock and oriented towards the sea.