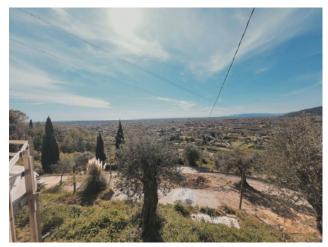

view and is spread over three levels, a living room / kitchen with fireplace and dedicated déhor on the ground floor, a bathroom on the first. floor and a bedroom on the second floor.

The garden has an area of 3,000 square meters which includes a beautiful dining area located behind the main kitchen, which includes a barbeque and an outdoor kitchen, and perfect spaces for laying a hot tub, as well as various walkways, driveways and pedestrian accesses and some parking areas. A swimming pool can be built in the part of the land that is immediately below the villa, in contact with the rock and oriented towards the sea.