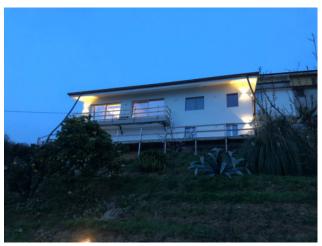

## 310 sq.m | : 7 | : 5 | : 9

COD. 2383 - PIETRASANTA ITALY

Contemporary style villa with TOTAL SEA VIEW !!!!!!!!!

The property is located in the very first hill of Pietrasanta, in an airy and sunny position.

The villa is spread over two main levels, as well as an annex built adhering to the main body. The garden leads to the living room, with large windows that allow you to enjoy the splendid views, or to the kitchen. Kitchen and living room, with dining area and sofa area with fireplace, form a single large room, with the exception of the possibility of separating the spaces by means of retractable sliding panels. On the same floor there is a service bathroom which also includes a laundry area and the sleeping area which houses two double bedrooms with en suite bathroom and a master bedroom which in addition to the private bathroom also has a walk-in closet. The lower floor houses a large living room with fireplace that overlooks the sea, a bathroom, a kitchen and a bedroom with en suite bathroom. The annex, which can be accessed both through the main body and from an independent entrance from the garden, enjoys a beautiful sea

view and is spread over three levels, a living room / kitchen with fireplace and dedicated déhor on the ground floor, a bathroom on the first. floor and a bedroom on the second floor.

The garden has an area of 3,000 square meters which includes a beautiful dining area located behind the main kitchen, which includes a barbeque and an outdoor kitchen, and perfect spaces for laying a hot tub, as well as various walkways, driveways and pedestrian accesses and some parking areas. A swimming pool can be built in the part of the land that is immediately below the villa, in contact with the rock and oriented towards the sea.