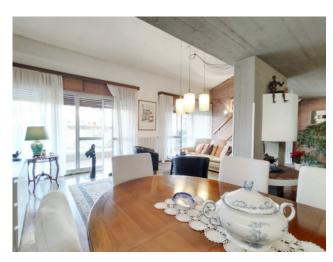

Entrance, large living room overlooking the porch, dining area, sofa area, central fireplace, eat-in kitchen.

Beautiful double volume on the living room with relaxation area, library and practicable attic.