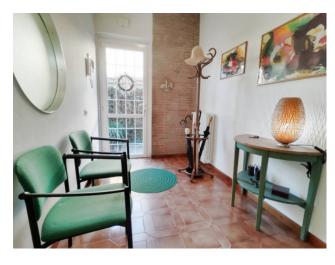

Entrance, large living room overlooking the porch, dining area, sofa area, central fireplace, eat-in kitchen.

Beautiful double volume on the living room with relaxation area, library and practicable attic.

Quality finishes, reinforced concrete, exposed brick, parquet, glazed terracotta.