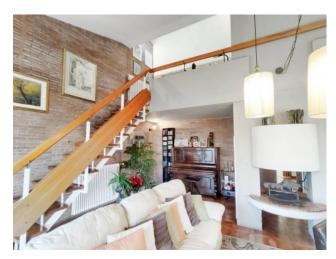

Entrance, large living room overlooking the porch, dining area, sofa area, central fireplace, eat-in kitchen.

Beautiful double volume on the living room with relaxation area, library and practicable attic.