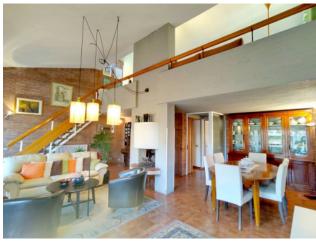

Entrance, large living room overlooking the porch, dining area, sofa area, central fireplace, eat-in kitchen.

Beautiful double volume on the living room with relaxation area, library and practicable attic.