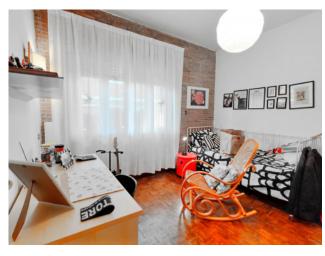

Entrance, large living room overlooking the porch, dining area, sofa area, central fireplace, eat-in kitchen.

Beautiful double volume on the living room with relaxation area, library and practicable attic.

Quality finishes, reinforced concrete, exposed brick, parquet, glazed terracotta.