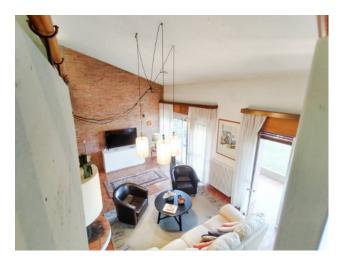

Entrance, large living room overlooking the porch, dining area, sofa area, central fireplace, eat-in kitchen.

Beautiful double volume on the living room with relaxation area, library and practicable attic.

Quality finishes, reinforced concrete, exposed brick, parquet, glazed terracotta.