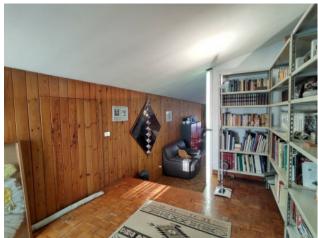

Entrance, large living room overlooking the porch, dining area, sofa area, central fireplace, eat-in kitchen.

Beautiful double volume on the living room with relaxation area, library and practicable attic.