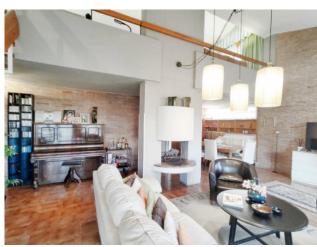

Entrance, large living room overlooking the porch, dining area, sofa area, central fireplace, eat-in kitchen.

Beautiful double volume on the living room with relaxation area, library and practicable attic.

Quality finishes, reinforced concrete, exposed brick, parquet, glazed terracotta.