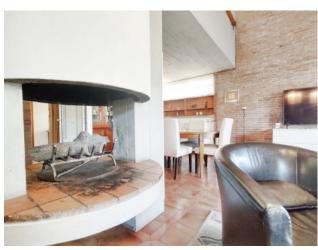

Entrance, large living room overlooking the porch, dining area, sofa area, central fireplace, eat-in kitchen.

Beautiful double volume on the living room with relaxation area, library and practicable attic.

Quality finishes, reinforced concrete, exposed brick, parquet, glazed terracotta.