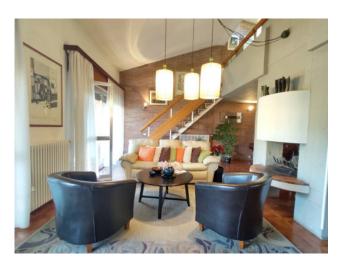

Entrance, large living room overlooking the porch, dining area, sofa area, central fireplace, eat-in kitchen.

Beautiful double volume on the living room with relaxation area, library and practicable attic.