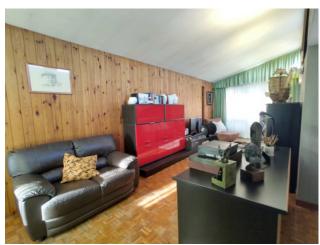

Entrance, large living room overlooking the porch, dining area, sofa area, central fireplace, eat-in kitchen.

Beautiful double volume on the living room with relaxation area, library and practicable attic.