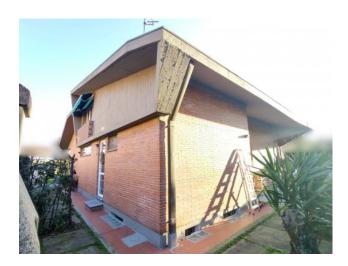

Residence frequented by internationally renowned artists.

The Villa with a garden of about 400 square meters. it is mainly developed on a raised ground floor, convenient for reaching all the organized spaces of the house.

Quality finishes, reinforced concrete, exposed brick, parquet, glazed terracotta.