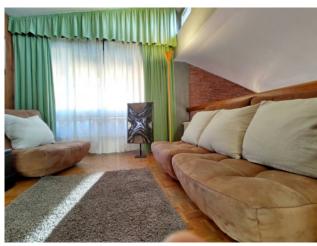

Entrance, large living room overlooking the porch, dining area, sofa area, central fireplace, eat-in kitchen.

Beautiful double volume on the living room with relaxation area, library and practicable attic.