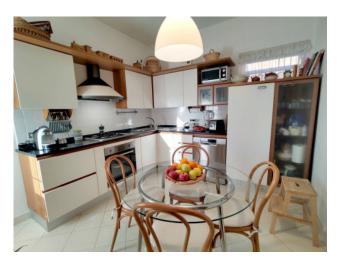

Entrance, large living room overlooking the porch, dining area, sofa area, central fireplace, eat-in kitchen.

Beautiful double volume on the living room with relaxation area, library and practicable attic.