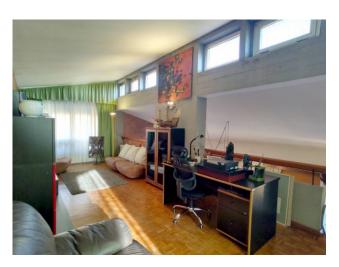

Entrance, large living room overlooking the porch, dining area, sofa area, central fireplace, eat-in kitchen.

Beautiful double volume on the living room with relaxation area, library and practicable attic.