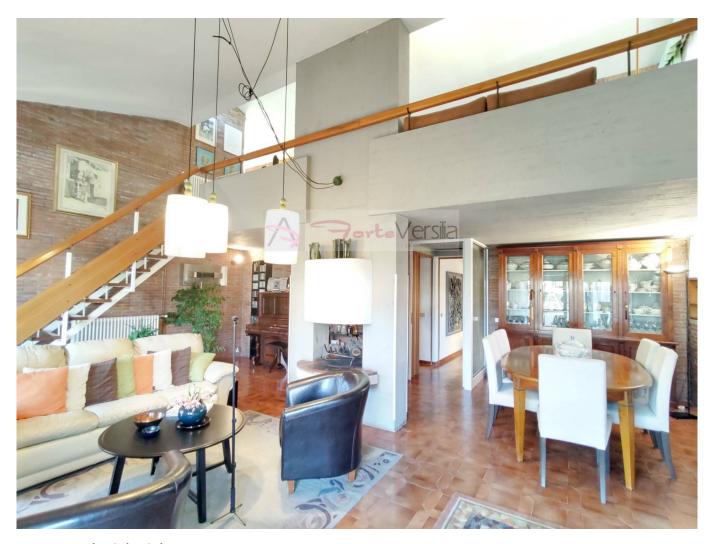

Entrance, large living room overlooking the porch, dining area, sofa area, central fireplace, eat-in kitchen.

Beautiful double volume on the living room with relaxation area, library and practicable attic.

A hallway accompanies the sleeping area which develops with three comfortable double bedrooms, one master bedroom with private bathroom, plus another bathroom.

Cellar and laundry with external access complete the property.

Quality finishes, reinforced concrete, exposed brick, parquet, glazed terracotta.