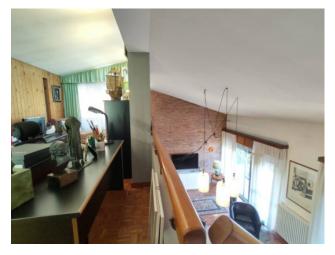

Entrance, large living room overlooking the porch, dining area, sofa area, central fireplace, eat-in kitchen.

Beautiful double volume on the living room with relaxation area, library and practicable attic.