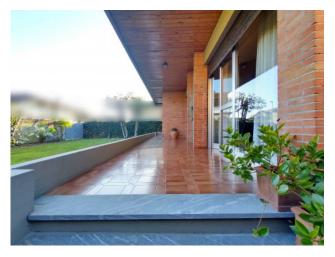

Entrance, large living room overlooking the porch, dining area, sofa area, central fireplace, eat-in kitchen.

Beautiful double volume on the living room with relaxation area, library and practicable attic.