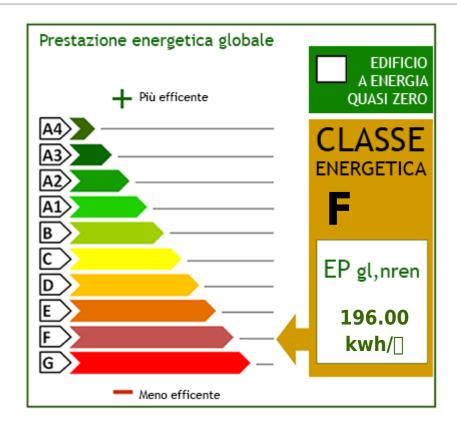

# **Property Informations**

| > <b>camere &lt;</b> : 3                | > bagni <: 2                       |
|-----------------------------------------|------------------------------------|
|                                         |                                    |
| > <b>Locali &lt;</b> : 5                | > stato_conservazione <: Excellent |
| *************************************** |                                    |