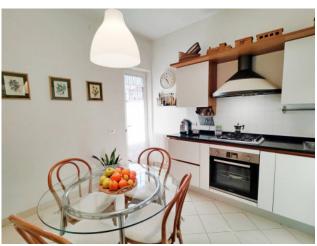

Entrance, large living room overlooking the porch, dining area, sofa area, central fireplace, eat-in kitchen.

Beautiful double volume on the living room with relaxation area, library and practicable attic.