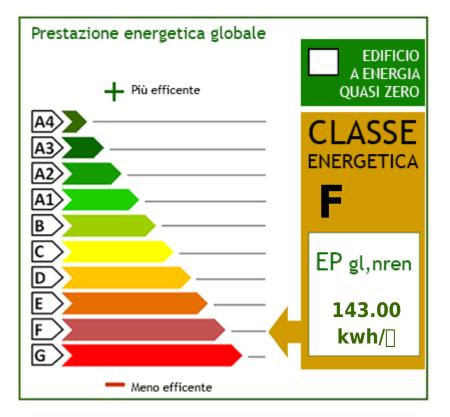

_\_\_\_\_

### Features

| tv: autonomous           | veranda: open               | store room |
|--------------------------|-----------------------------|------------|
| toilet service           | plant electric: under       | shower     |
| wooden doors and windows | alluminum doors and windows | shutters   |
| bathroom with window     |                             |            |

## Nearby

| gym                | soccer fields   | sport club       | tennis club      |
|--------------------|-----------------|------------------|------------------|
| bicycle path       | railway station | public transport | nursery          |
| elementary schools | bar             | post offices     | municipal office |
| beach club         |                 |                  |                  |

.....