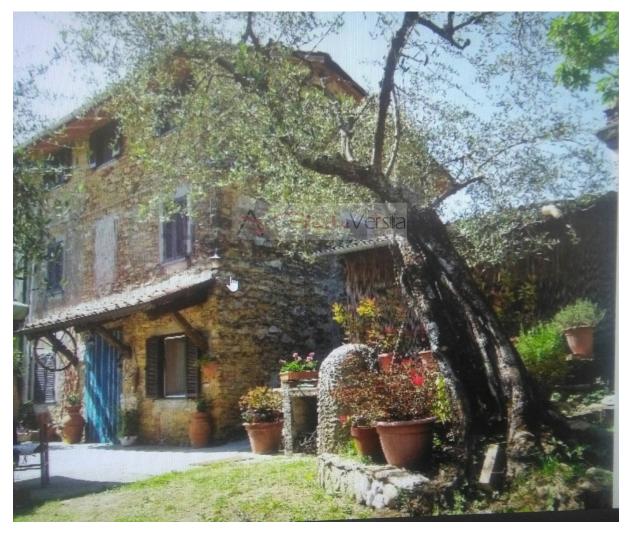

## 110 sq.m | : 3 | : 5 | : 8

Situated on one of the most beautiful hills of the town of Camaiore: Pontemazzori.

Pontemazzori is from the same town about 3 km (5 minutes by car) far from the sea about 10/15 minutes.

Is a village where 226 inhabitants, nearly all native there.

The style of the houses is usually what we propose, stone buildings with a lot of wood.

The building consists of ground floor: kitchen with utility room, 1 large bathroom with bathtub and separate the two rooms are separated by a stone staircase leading to the first floor P. 1°: hallway, bedroom 1, 1 twin bedroom, 1 single bedroom or, the boiler room (this also has an external input) 1 large double room top floor: 1 bedroom, 1 bathroom with shower on the exterior of the building is equipped with an open room on three sides can also be used as parking space next to the House We have a new entrance to access an outside bathroom with window.

In front of the property There is a framed piastronato with a stone wall and faces the ground accompanied by olives belonging to the property in question.

Outside the property we have a parking space.