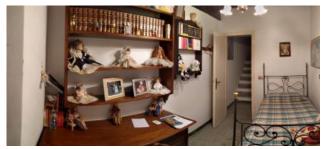

Is a village where 226 inhabitants, nearly all native there.

The style of the houses is usually what we propose, stone buildings with a lot of wood.

The building consists of ground floor: kitchen with utility room, 1 large bathroom with bathtub and separate the two rooms are separated by a stone staircase leading to the first floor P. 1°: hallway, bedroom 1, 1 twin bedroom, 1 single bedroom or, the boiler room (this also has an external input) 1 large double room top floor: 1 bedroom, 1 bathroom with shower on the exterior of the building is equipped with an open room on three sides can also be used as parking space next to the House We have a new entrance to access an outside bathroom with window.