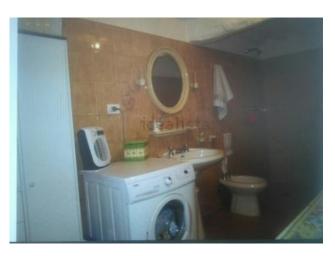

Is a village where 226 inhabitants, nearly all native there.

The style of the houses is usually what we propose, stone buildings with a lot of wood.

The building consists of ground floor: kitchen with utility room, 1 large bathroom with bathtub and separate the two rooms are separated by a stone staircase leading to the first floor P. 1°: hallway, bedroom 1, 1 twin bedroom, 1 single bedroom or, the boiler room (this also has an external input) 1 large double room top floor: 1 bedroom, 1 bathroom with shower on the exterior of the building is equipped with an open room on three sides can also be used as parking space next to the House We have a new entrance to access an outside bathroom with window.