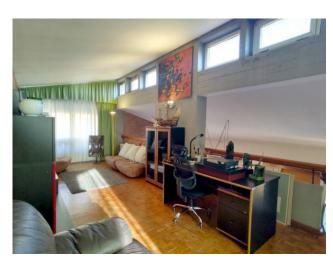

Entrance, large living room overlooking the porch, dining area, sofa area, central fireplace, eat-in kitchen.

Beautiful double volume on the living room with relaxation area, library and practicable attic.

Quality finishes, reinforced concrete, exposed brick, parquet, glazed terracotta.