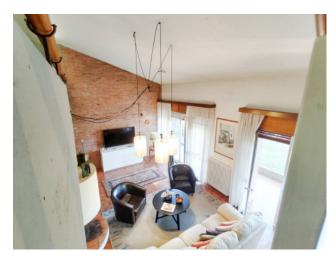

Entrance, large living room overlooking the porch, dining area, sofa area, central fireplace, eat-in kitchen.

Beautiful double volume on the living room with relaxation area, library and practicable attic.

Quality finishes, reinforced concrete, exposed brick, parquet, glazed terracotta.