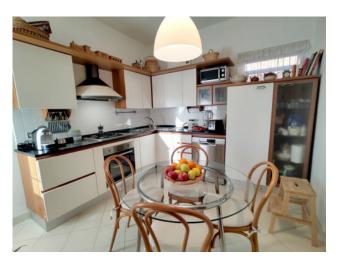

Entrance, large living room overlooking the porch, dining area, sofa area, central fireplace, eat-in kitchen.

Beautiful double volume on the living room with relaxation area, library and practicable attic.