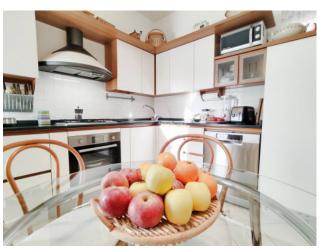

Entrance, large living room overlooking the porch, dining area, sofa area, central fireplace, eat-in kitchen.

Beautiful double volume on the living room with relaxation area, library and practicable attic.