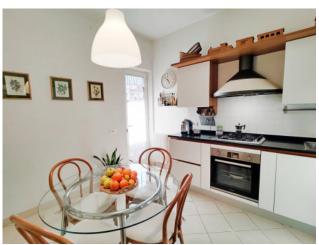

Entrance, large living room overlooking the porch, dining area, sofa area, central fireplace, eat-in kitchen.

Beautiful double volume on the living room with relaxation area, library and practicable attic.