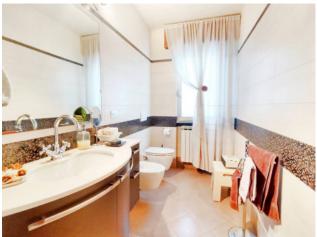

A hallway accompanies the sleeping area which develops with three comfortable double bedrooms, one master bedroom with private bathroom, plus another bathroom.

Cellar and laundry with external access complete the property.

A hallway accompanies the sleeping area which develops with three comfortable double bedrooms, one of which is master with private bathroom, plus another bathroom.

Cellar and laundry with external access complete the property.