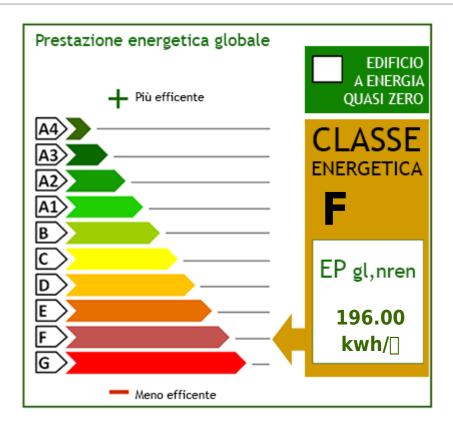

# **Property Informations**

| > Locali <: 5> stato_conservazione <: Excellent | > camere <: 3            | > bagni <: 2                       |
|-------------------------------------------------|--------------------------|------------------------------------|
| > Locali <: 5> stato_conservazione <: Excellent |                          |                                    |
|                                                 | > <b>Locali &lt;</b> : 5 | > stato_conservazione <: Excellent |