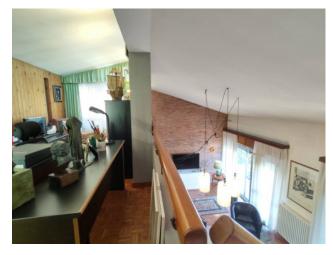

Entrance, large living room overlooking the porch, dining area, sofa area, central fireplace, eat-in kitchen.

Beautiful double volume on the living room with relaxation area, library and practicable attic.