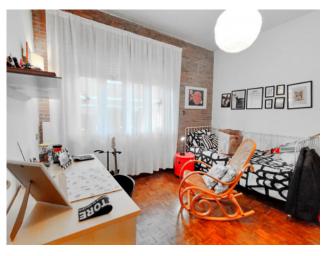

Entrance, large living room overlooking the porch, dining area, sofa area, central fireplace, eat-in kitchen.

Beautiful double volume on the living room with relaxation area, library and practicable attic.