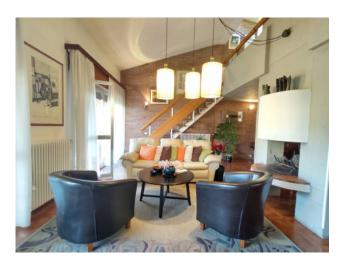

Entrance, large living room overlooking the porch, dining area, sofa area, central fireplace, eat-in kitchen.

Beautiful double volume on the living room with relaxation area, library and practicable attic.