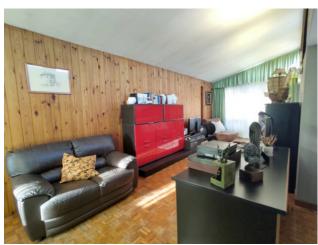

Entrance, large living room overlooking the porch, dining area, sofa area, central fireplace, eat-in kitchen.

Beautiful double volume on the living room with relaxation area, library and practicable attic.

Quality finishes, reinforced concrete, exposed brick, parquet, glazed terracotta.