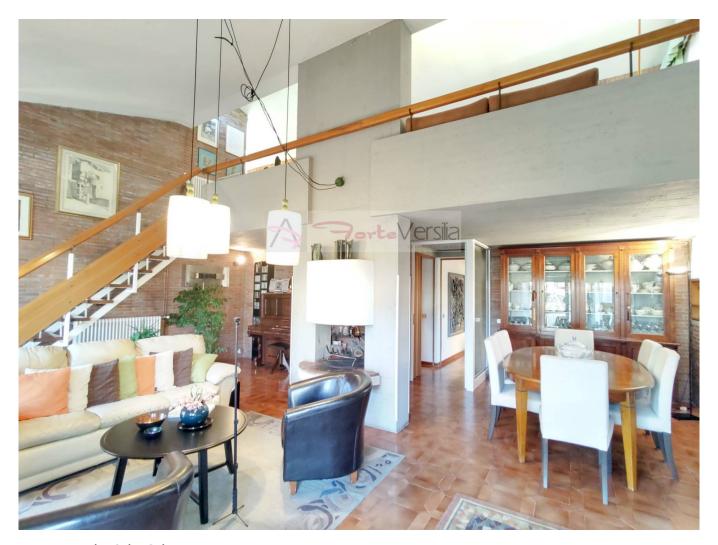

Entrance, large living room overlooking the porch, dining area, sofa area, central fireplace, eat-in kitchen.

Beautiful double volume on the living room with relaxation area, library and practicable attic.

Quality finishes, reinforced concrete, exposed brick, parquet, glazed terracotta.