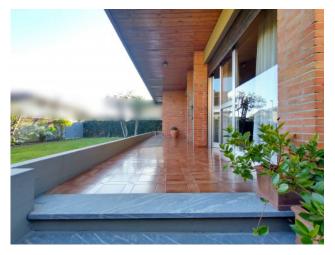

Entrance, large living room overlooking the porch, dining area, sofa area, central fireplace, eat-in kitchen.

Beautiful double volume on the living room with relaxation area, library and practicable attic.