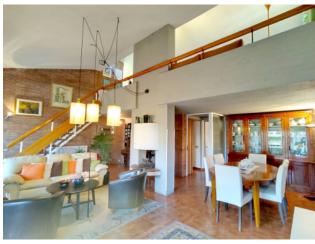

Entrance, large living room overlooking the porch, dining area, sofa area, central fireplace, eat-in kitchen.

Beautiful double volume on the living room with relaxation area, library and practicable attic.