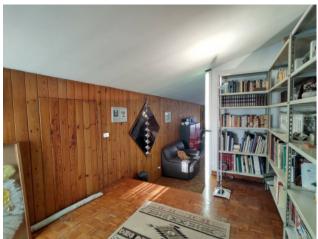

Entrance, large living room overlooking the porch, dining area, sofa area, central fireplace, eat-in kitchen.

Beautiful double volume on the living room with relaxation area, library and practicable attic.